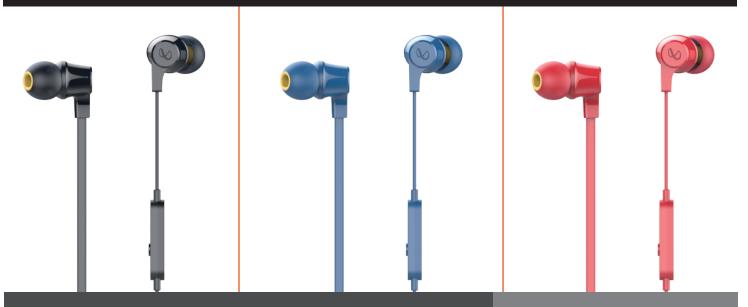

## A grab 'n go solution that sounds great.

Featuring INFINITY Deep Bass Sound, the WYND 300 headphones offer a grab 'n go, for your everyday usage along with the ability to take hands free calls, come in 3 distinctive colors, feature a flat tangle free cable and are lightweight enough to comfortably wear for hours on end.