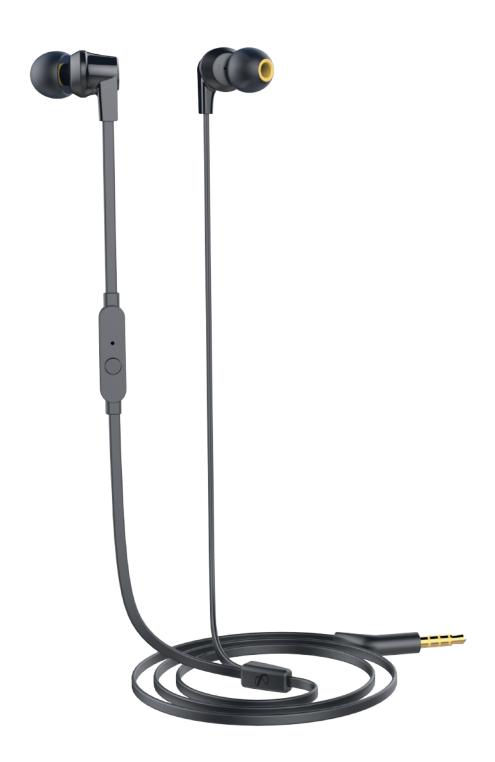

## A grab 'n go solution that sounds great.

Featuring INFINITY Deep Bass Sound, the WYND 300 headphones offer a grab 'n go, for your everyday usage along with the ability to take hands free calls, come in 3 distinctive colors, feature a flat tangle free cable and are lightweight enough to comfortably wear for hours on end.

The tangle-free cable and the comfort of the ergonomic ear-tips and design, it's easy to see how the WYND 300 headphones can become an essential part of your day-to-day music loving life.

### **Features**

- ► INFINITY Deep Bass Sound
- ► Remote with microphone

#### Remote with microphone

Manage your calls hands free.